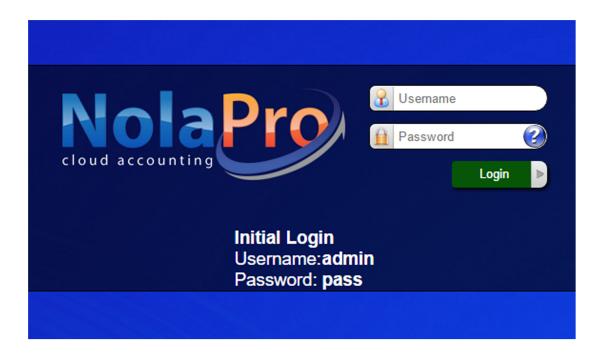

#### **NolaPro Database Installation**

The database connection is OK.

Reading in the database file... This may take a few minutes...

After the initial setup is complete, log in with the credentials provided on the screen