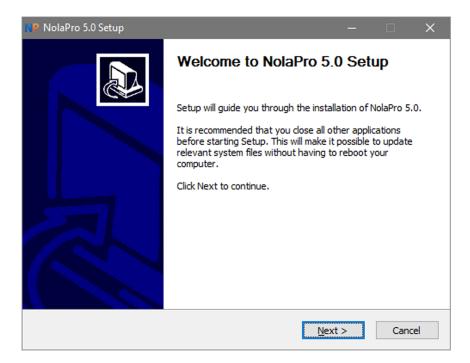

# WINDOWS DOWNLOAD INSTALLATION GUIDE

Go to www.nolapro.com



## Click on the 'Downloads' tab





## Choose "Full Download"



You Will be redirected to the CNET website. Click on "Download Now"





### Follow the installer's instructions



## Once completed, you will be taken to the NolaPro initial setup

NolaPro Business Management Initial Setup

#### **NolaPro Database Installation**

The database connection is OK.

Reading in the database file... This may take a few minutes...



### Follow the installer's instructions



## Once completed, you will be taken to the NolaPro initial setup

NolaPro Business Management Initial Setup

#### **NolaPro Database Installation**

The database connection is OK.

Reading in the database file... This may take a few minutes...



After the initial setup is complete, log in with the credentials provided on the screen