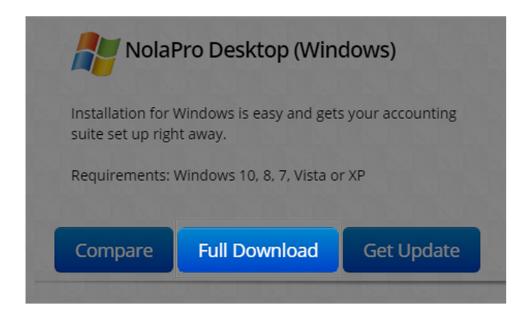

## Choose "Full Download"

You Will be redirected to the CNET website. Click on "Download Now"